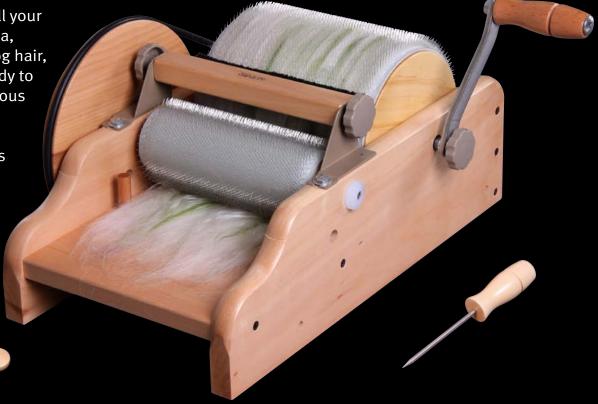

PRODUCT ALERT
NEW Constitute CARDER

Our NEW Superfine Drum Carder with 120 point cloth allows you to card your super fine fibres with confidence and ease.

Effortlessly prepare all your fibres including alpaca, angora, cashmere, dog hair, llama and Merino ready to felt or spin into luxurious fine yarns.

Includes a cleaning brush, doffer and clamps

Superfine 120 point teeth

Two carding ratios for more flexibility

4:1 – For fast creative blending of slivers and colours

6:1 - For smooth, controlled carding of fleeces and fibres

The adjustable drum clearance allows you to set the gap to suit your fibre

20cm (8ins) carding width

Makes a 50gm (2oz) batt

Finished batt size 60 x 20cm (24 x 8ins)

Weight only 5kg (11lbs)

Assembled and lacquered