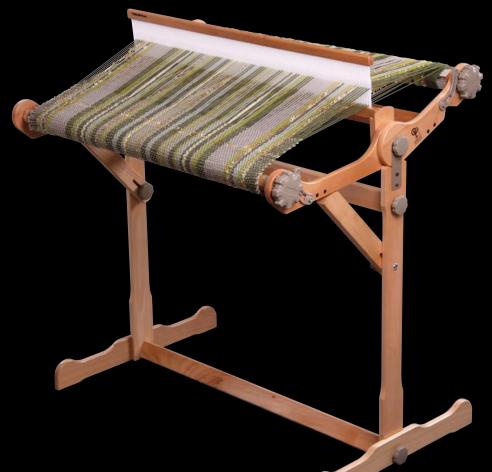

## **NEW** Shawl-width Knitters Loom

Due to demand we now offer our incredibly popular Knitters Loom 70cm wide (28ins). This width is perfect for weaving shawls (plus anything else your heart desires). Combine colour and texture to create your own unique shawls on this ultra portable rigid heddle loom.

The loom folds in half with the weaving in place.

Comfortable handles and strong 30 teeth nylon ratchets with "clicker" pawls remain in place when weaving, folding or transporting the loom.

Thicker rails to make this wider loom extra strong.

Includes 7.5dpi (30/10) reed, step by step instruction booklet, 2 shuttles, threading hook, warping peg and clamp.

Assembled and lacquered.

The Knitters Loom is also available 30cm and 50cm wide (12 and 20ins)